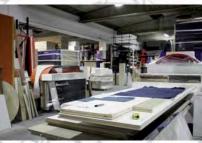

### Paint department

A fully equipped paint unit for any kinds of finishing

### Carpentry

High tech machineries for tailored creations and storage for row materials, over an area of 800 sqm