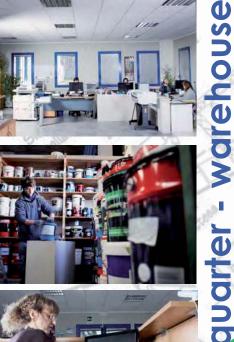

### Storeroom

ured to create custom stands

More than 2.000 sqm to store exhibition structures

### Paint department

A fully equipped paint unit for any kinds of finishing

### Carpentry

High tech machineries for tailored creations and storage for row materials, over an area of 800 sqm